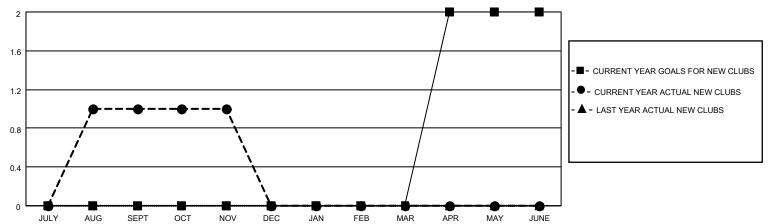

## District 14 K

| Clubs                 |               |           |               | Members               |                        |                         |                                                    |
|-----------------------|---------------|-----------|---------------|-----------------------|------------------------|-------------------------|----------------------------------------------------|
| RESULTS FOR 2022-2023 |               |           |               | RESULTS FOR 2022-2023 |                        |                         |                                                    |
| QUARTER               | NEW CLUB GOAL | NEW CLUBS | DROPPED CLUBS | QUARTER MEMI          | BER GROWTH NET<br>GOAL | MEMBER GROWTH<br>ACTUAL | DROPPED<br>MEMBERS ACTUAL<br>(including transfers) |
| JULY/AUG/SEPT         | 0             | 1         | 1             | JULY/AUG/SEPT         | 10                     | 32                      | 31                                                 |
| OCT/NOV/DEC           | 0             | 0         | 0             | OCT/NOV/DEC           | 10                     | 5                       | 7                                                  |
| JAN/FEB/MAR           | 0             | 0         | 0             | JAN/FEB/MAR           | 20                     | 0                       | 0                                                  |
| APR/MAY/JUNE          | 2             | 0         | 0             | APR/MAY/JUNE          | 10                     | 0                       | 0                                                  |

#### GOALS AND ACTUAL NEW CLUBS CUMULATIVE