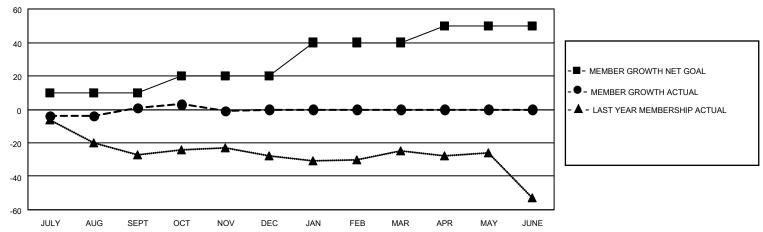

## District 14 K

| Clubs                 |               |           |               | Members               |                        |                         |                                                    |
|-----------------------|---------------|-----------|---------------|-----------------------|------------------------|-------------------------|----------------------------------------------------|
| RESULTS FOR 2022-2023 |               |           |               | RESULTS FOR 2022-2023 |                        |                         |                                                    |
| QUARTER               | NEW CLUB GOAL | NEW CLUBS | DROPPED CLUBS | QUARTER MEMI          | BER GROWTH NET<br>GOAL | MEMBER GROWTH<br>ACTUAL | DROPPED<br>MEMBERS ACTUAL<br>(including transfers) |
| JULY/AUG/SEPT         | 0             | 1         | 1             | JULY/AUG/SEPT         | 10                     | 32                      | 31                                                 |
| OCT/NOV/DEC           | 0             | 0         | 0             | OCT/NOV/DEC           | 10                     | 5                       | 7                                                  |
| JAN/FEB/MAR           | 0             | 0         | 0             | JAN/FEB/MAR           | 20                     | 0                       | 0                                                  |
| APR/MAY/JUNE          | 2             | 0         | 0             | APR/MAY/JUNE          | 10                     | 0                       | 0                                                  |

#### GOALS AND ACTUAL MEMBERS CUMULATIVE

| DROPPED CLUBS: 1 |    | 9 CLUBS OF 29 ADDED 1 OR<br>MORE NEW MEMBERS | GENDER DISTRIBUTION                |              |  |
|------------------|----|----------------------------------------------|------------------------------------|--------------|--|
|                  |    | WORE NEW WEINBERS                            | MALE                               | 463 (65.21%) |  |
|                  |    |                                              | FEMALE                             | 246 (34.65%) |  |
| DROPPED MEMBERS  |    |                                              | NON BINARY                         | 0 (0.00%)    |  |
|                  |    |                                              | PREFER NOT TO ANSWER               | 1 (0.14%)    |  |
| DECEASED         | 4  |                                              |                                    |              |  |
| CLUB CANCELLED   | 0  | CLICK HERE FOR CUMULATIVE                    | TOTAL FAMILY UNIT MEMBERS          | 90           |  |
| OTHER            | 34 | MEMBERSHIP DATA                              |                                    |              |  |
| TOTAL            | 38 |                                              | FAMILY MEMBERS PAYING HALF DUES 46 |              |  |
|                  |    |                                              |                                    |              |  |